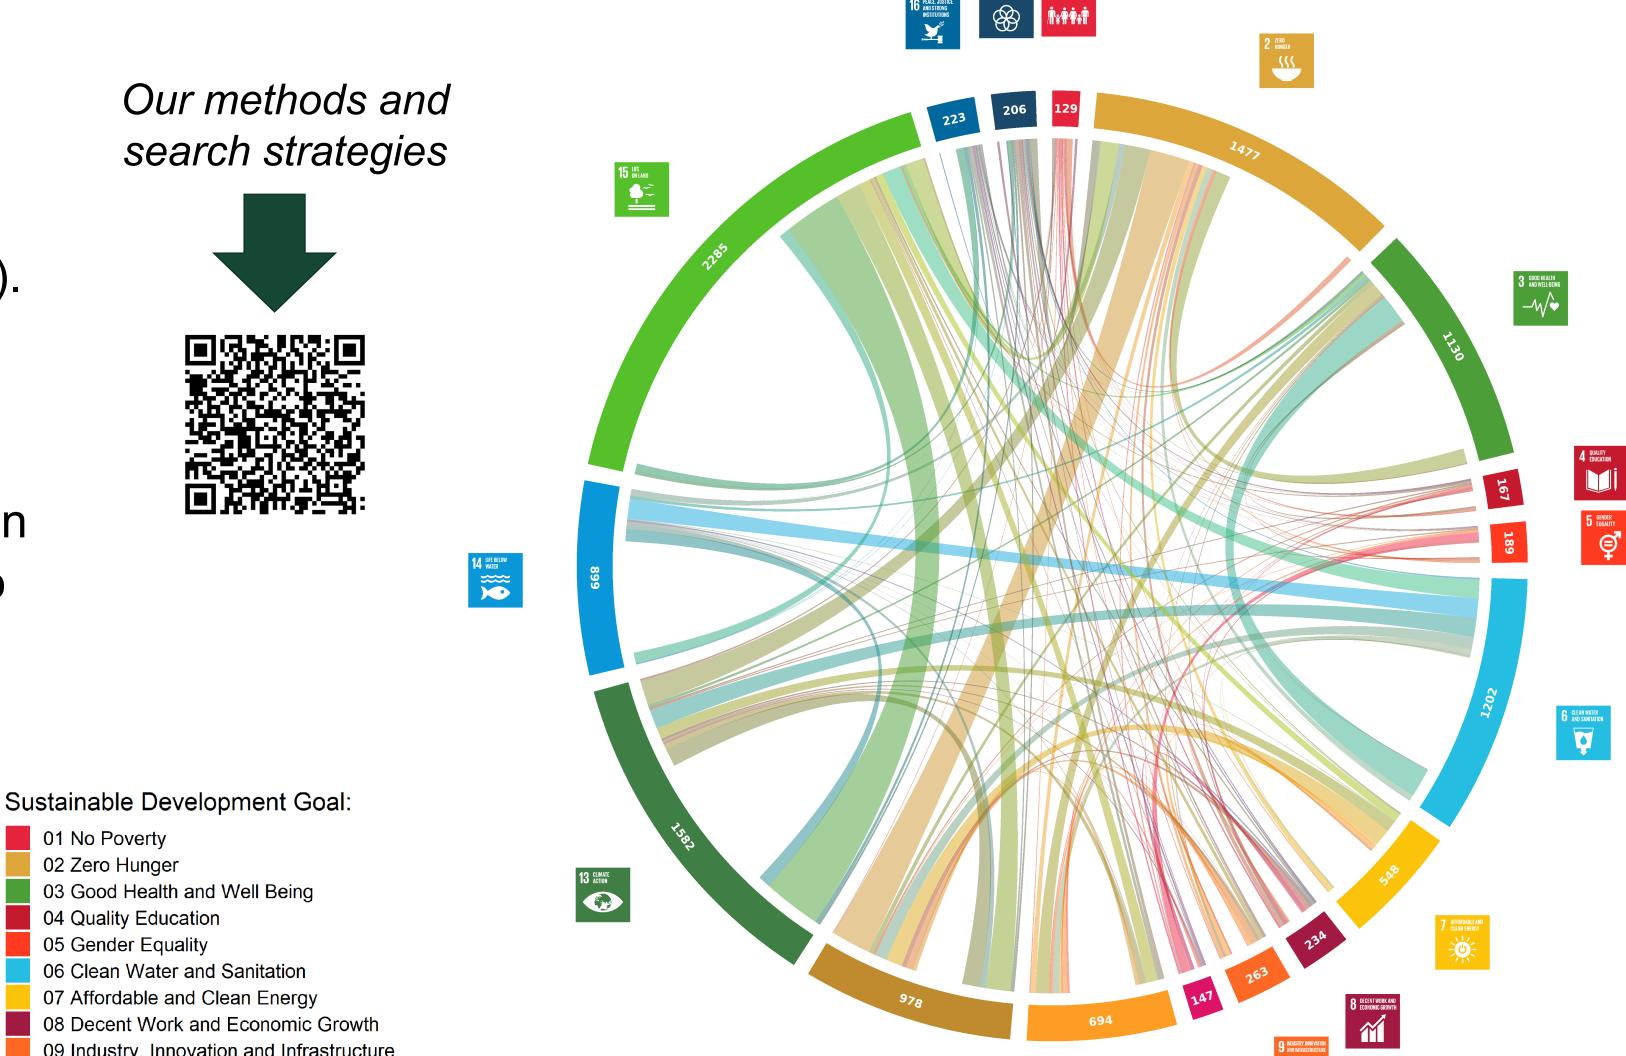

SLU has combined search strategies with manual validation by an SDG-team of librarians to improve accuracy of tagging.

Figure visualising synergies of the SDGs for articles in the SLUpub publication database (fractionalized).